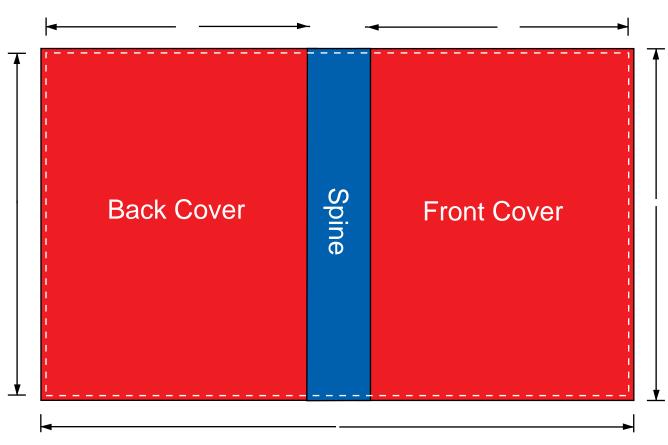

## **Perfect Bound Cover Diagram**

## Past the dashed lines indicate bleed ------

Unless your document is white, bleed will need to be added. Please add .125 around the entire document. This added bleed area is to ensure that the image prints to the edge. This area will be cut off.